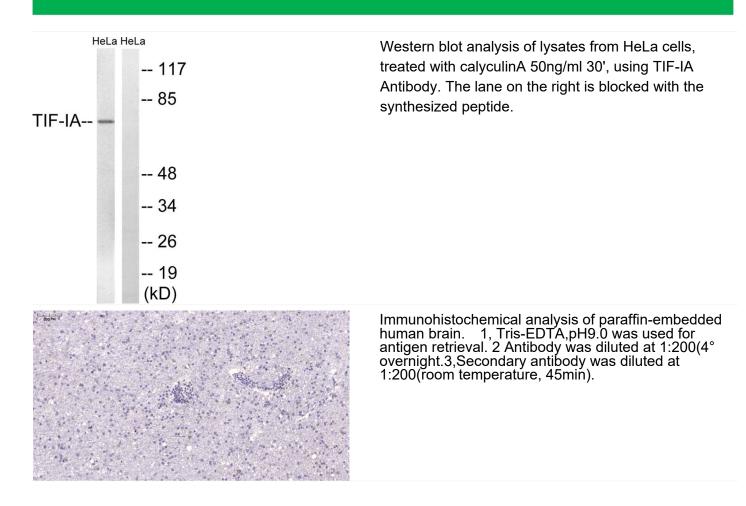

milarity:Belongs to the RRN3 family.,             |
| Background                | function:Required for efficient transcription initiation by RNA polymerase I.,similarity:Belongs to the RRN3 family.,             |
| matters needing attention | Avoid repeated freezing and thawing!                                                                                              |
| Usage suggestions         | This product can be used in immunological reaction related experiments. For more information, please consult technical personnel. |
|                           |                                                                                                                                   |



🔇 Tel: 400-999-8863 📼 Email:Upingbio.163.com

Website: www.upingBio.com

## **Products Images**